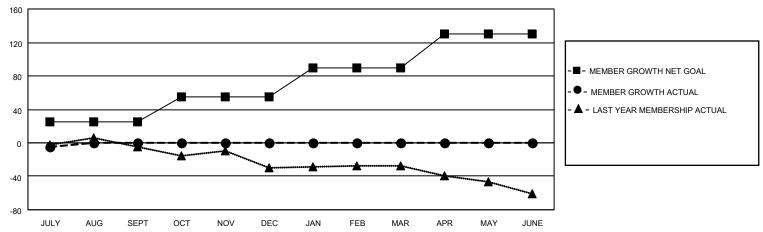

## GOALS AND ACTUAL MEMBERS CUMULATIVE

| DROPPED CLUBS: 0 |    | 6 CLUBS OF 89 ADDED 1 OR<br>MORE NEW MEMBERS | GENDER DISTRIBUTION                 |           |  |
|------------------|----|----------------------------------------------|-------------------------------------|-----------|--|
|                  |    | MORE NEW MEMBERS                             | MALE 991 (61.82%)                   |           |  |
|                  |    |                                              | FEMALE 612 (38.18%)                 |           |  |
| DROPPED MEMBERS  |    |                                              | NON BINARY                          | 0 (0.00%) |  |
|                  |    |                                              | PREFER NOT TO ANSWER                | 0 (0.00%) |  |
| DECEASED         | 1  |                                              |                                     |           |  |
| CLUB CANCELLED   | 0  | CLICK HERE FOR CUMULATIVE                    | TOTAL FAMILY UNIT MEMBERS           | 317       |  |
| OTHER            | 10 | MEMBERSHIP DATA                              |                                     |           |  |
| TOTAL            | 11 |                                              | FAMILY MEMBERS PAYING HALF DUES 160 |           |  |
|                  |    |                                              |                                     |           |  |